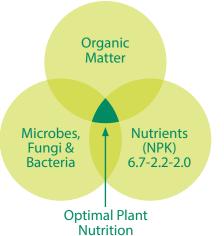

## **Woodland Grow** Natural Fertiliser

A rich, natural, woodland-based blend made from UK-sourced materials that mimic woodland soils

Woodland Grow Natural Fertiliser is the result of many years of extensive scientific research into soil biology and the importance of enhancing soil's natural biology. It focuses on promoting resilience, nutrition and plant health by providing a proven alternative to traditional man-made fertilisers. This natural fertiliser comprises British native woodland fungal communities and soil microbes, that will enhance the biology of poor quality or intensively managed soils.

## Woodland Grow offers:

- Beneficial fungi including naturally occuring mycorrhizal species
- Disease suppression
- Enhanced plant quality and vitality
- Mimics the properties of peat
- Improved soil structure
- Improved water retention